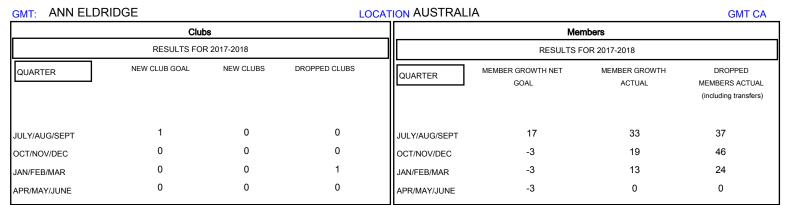

## District 201V6

Results as of: 02/28/2018

| DROPPED CLUBS: 1  DROPPED MEMBERS |     | 27 CLUBS OF 61 ADDED 1 OR MORE<br>NEW MEMBERS | GENDER DISTRIBUTION  MALE 912 (73.97%)  FEMALE 321 (26.03%)  Women Percentage Fiscal Year Goal: 50% |     |
|-----------------------------------|-----|-----------------------------------------------|-----------------------------------------------------------------------------------------------------|-----|
| DECEASED                          | 11  | CLICK HERE FOR CUMULATIVE  MEMBERSHIP DATA    | TOTAL FAMILY UNIT MEMBERS                                                                           | 174 |
| CLUB CANCELLED                    | 0   |                                               | FAMILY MEMBERS PAYING HALF                                                                          | 88  |
| OTHER                             | 96  |                                               | DUES                                                                                                |     |
| TOTAL                             | 107 |                                               |                                                                                                     |     |