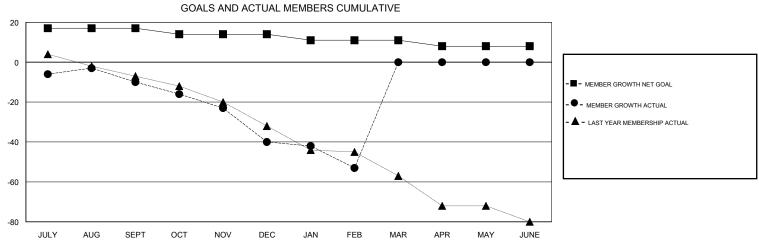

## District 201V6

Results as of: 02/28/2018

| DROPPED CLUBS: 1  DROPPED MEMBERS |     | 27 CLUBS OF 61 ADDED 1 OR MORE<br>NEW MEMBERS | GENDER DISTRIBUTION  MALE 912 (73.97%)  FEMALE 321 (26.03%)  Women Percentage Fiscal Year Goal: 50% |     |
|-----------------------------------|-----|-----------------------------------------------|-----------------------------------------------------------------------------------------------------|-----|
| DECEASED                          | 11  | CLICK HERE FOR CUMULATIVE  MEMBERSHIP DATA    | TOTAL FAMILY UNIT MEMBERS                                                                           | 174 |
| CLUB CANCELLED                    | 0   |                                               | FAMILY MEMBERS PAYING HALF                                                                          | 88  |
| OTHER                             | 96  |                                               | DUES                                                                                                |     |
| TOTAL                             | 107 |                                               |                                                                                                     |     |